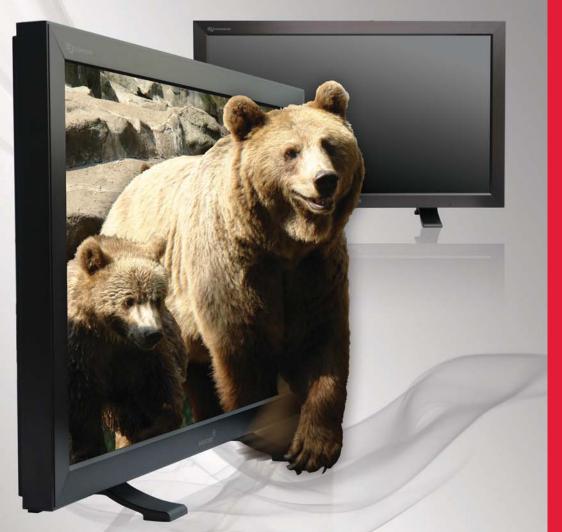

Wall Mountable

1920x1200

**Eco-Technology AL Case** The recyclable aluminum case is environment-friendly

**Highest 3D Quality** 

3D in fascinating picture quality

A new innovative polarizer technology offers freedom of movement like never before The large viewing field makes this monitor the best choice for presentations in the meeting rooms, on event and during trade shows Presentations Mall/Cinema Advertising Broadcasting Art/Exhibition Home Entertainment