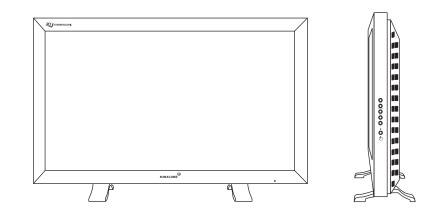

## G460X

| Screen Size                | 46″(116.84cm)                                           |
|----------------------------|---------------------------------------------------------|
| 3D Type                    | Glasses                                                 |
| Screen ratio               | 16:9                                                    |
| Panel Type                 | TFT Color LCD                                           |
| 3D Format                  | Interlace Stereo, Frame Sequence, Sub-Field, Side-Field |
| Viewing Angle              | 2D:178°, 3D:19° (Center, VD:300cm)                      |
| Brightness                 | 2D:500cd/m2 , 3D:250cd/m2                               |
| Resolution                 | 2D:1920X1080, 3D:1920X540                               |
| Display Color              | 16.7 million                                            |
| Contrast Rate              | 1,800 : 1                                               |
| Responding Speed           | 6ms(0n/Off)                                             |
| <b>3D Display Function</b> | 2D/3D Switchable                                        |
|                            | Left/Right Reversion                                    |
|                            | Image Separation                                        |
|                            | Input Image Format Selection                            |
| Input Terminal             | VGA, DVI, HD-Component                                  |
| Broadcast Signal           | PAL, NTSC                                               |
| Size                       | With Stand : 1100X710X250mm                             |
|                            | Without Stand : 1100X660X100 mm                         |
| Weight                     | 20.5 kg                                                 |
| Provided Accessories       | Polarizer Glasses (Circular Type)                       |
|                            | Power Cable, VGA Cable, DVI Cable                       |
|                            | Demo CD                                                 |
|                            | User Manual                                             |
| Certification              | CE                                                      |
|                            |                                                         |