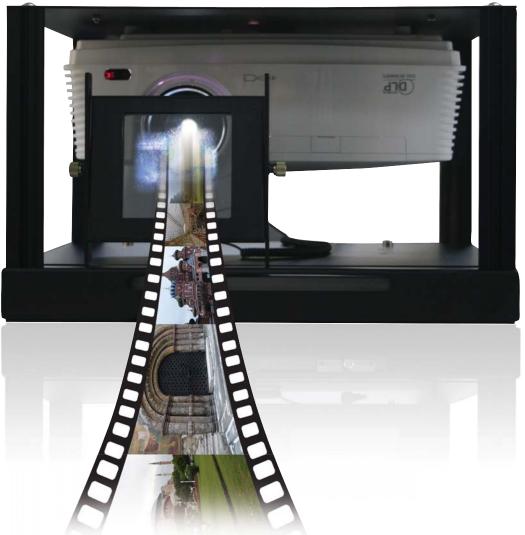

Best choice! Best result! Stereoscopic 3D Projection Solution!

With the Miracube Professional 3D Stereographic System, Pavonine Korea offers for the first time a complete portable, passive circuler polarized, tereoscopic system for professional 3D filmmaking in HD resolution.

## WD-470S

| Model Name                 | WD-047S                             |
|----------------------------|-------------------------------------|
| Active Area                | 86X84mm(4.7type)                    |
| Polarization type          | Circular Polarization Glasses       |
| Light transmittance        | 33%(±2%)                            |
| Input                      | RGB(VGA ~WUXGA @ 60 /120hz)         |
| Output                     | RGB(Input Bypass)                   |
| OSD key                    | DDC,Reverse,2D/3D                   |
| Weight                     | 6.2KG(WithoutProjector&Accessories) |
| Size                       | 400X240X400mm(WxHxL)                |
| Material                   | Case:Aluminum                       |
|                            | Wall Plate : EGI                    |
| Best Operation Temperature | 0∼50 °C                             |
| Remote Control             | Yes                                 |
| Color                      | Black                               |
| Power                      | AC100-240V,50/60hz (8W under)       |
|                            |                                     |